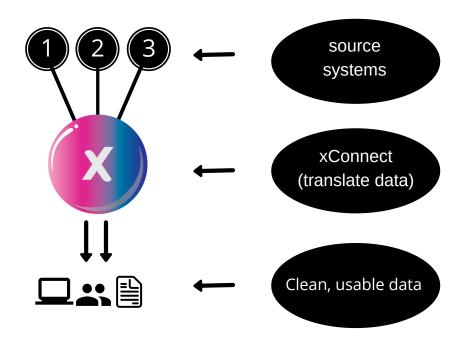

Intov8's **xConnect** software is the ultimate data 'translation' integration.

With **xConnect**, all data is seamlessly connected, creating a single source of truth.

## Ground-Breaking Technology

**xConnect** enables you to automatically collect and standardise data across all sites, irrespective of the data source, for efficient analysis and improvement.

Gone is the need to interface directly with a system using multiple interfaces for each; and the need to tie up staff compiling detailed spreadsheets, prone to human error. Instead, with Intov8's unique **xConnect** technology, pull data directly from fleet management or source systems to deliver cleansed, usable and functional data in near real-time.