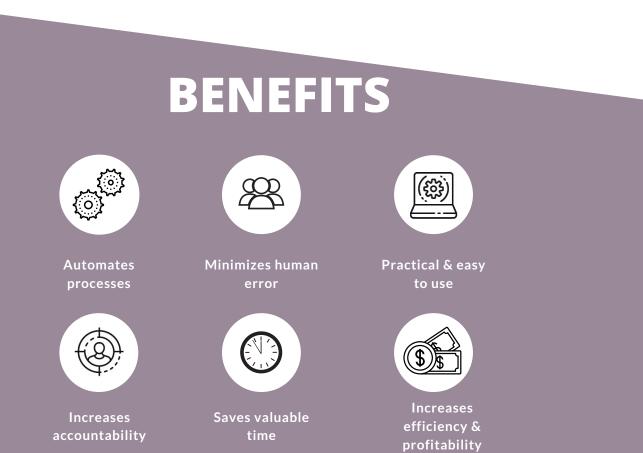

## PATH OF LEAST RESISTANCE

**POLR Workflow** is an innovative tool designed to manage processes within your business.

With **POLR Workflow** you can automate internal processes to increase efficiency and increase visibility of employees responsibilities to build accountability.

## Ground-Breaking Technology

**POLR Workflow** allows businesses break down comprehensive processes into small, actionable work packages to increase visibility of process blockers and identify process improvement opportunities.

With **POLR Workflow** you can generate reports directly from the established workflows to identify data discrepancies.

The New Way to Manage your Business